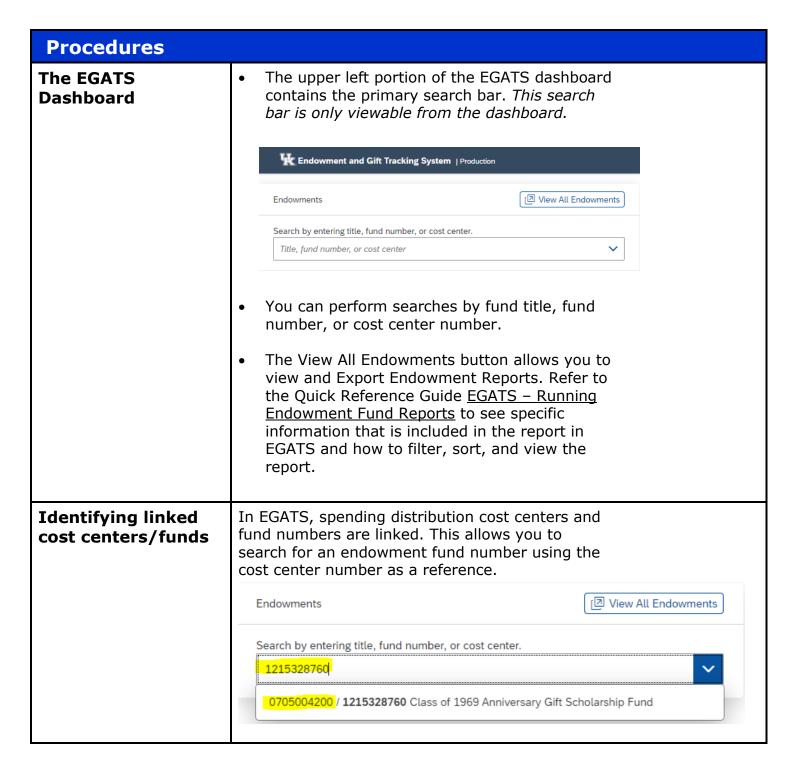

## **EGATS – Getting Started**

**Process:** The Endowment and Gift Account Tracking System (EGATS) dashboard can be used to search individual endowments or view a downloadable report of endowments to which the user has access. The navigation bar provides a secondary search field that is always accessible.

## Performing a search from the dashboard

- Place your cursor in the search field.
- Perform your search using the following methods:
  - Copy and paste the fund or cost center number directly into the field.

Type the full endowment or cost center number into the field. **Note:** This method may cause a delay. For a faster search, use any of the other methods.