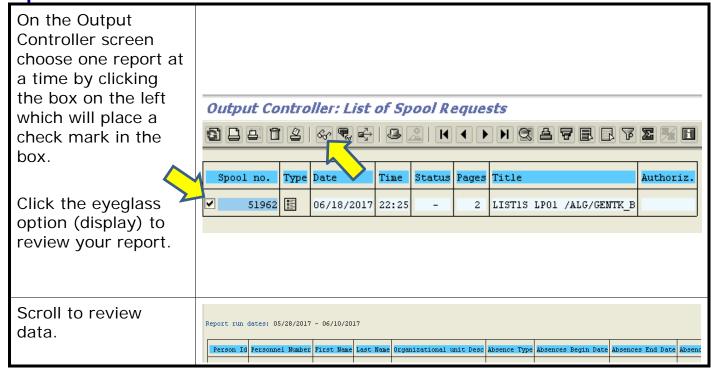

Tab is used to process reports in the foreground or background. Small selection of employees use the Easy Reporter - Employee Hours by Pay Period Execute Report in ○ | <a> Foreground, Run in Window or Run Full s by Pay Period ¢er - Employee H√ Easy Re Screen options. 🗗 Run in Window | 🕀 Run FullScreen | 🔁 Save Report variant | 🤏 Execution Options | 🕞 <u>▲</u> Report Data Period Select Employees Run the Report Report will display on screen. (To Execute Report in Foreground Execute Report in Background (Immediately) download report proceed to page 9) Large selection of employees use the Execute Report in Background (immediately) option. **4 b** Large reports are required to run in the background. Proceed to next slide. To review the Easy Reporter - Employee Hours by Pay Period processed report /nsm37 type /nsm37 in the transaction box and Easy Reporte Employee Hours by Pay Period press enter. 🕝 Run in Window 🕒 Run FullScreen 🕒 Save Report variant 🔍 Execution Options • This will take you to Report Data Period Select Employees Run the Report the Simple Job Execute Report in Foreground Execute Report in Background (Immediately) Selection screen