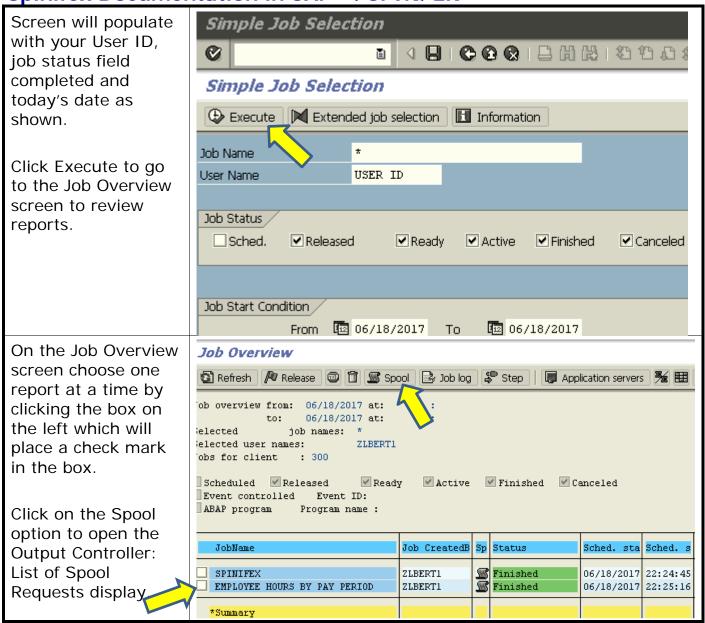

Tab is used to process reports in the foreground or background. Small selection of employees use the Easy Reporter - Employee Hours by Pay Period Execute Report in ○ | <a> Foreground, Run in Window or Run Full s by Pay Period ¢er - Employee H√ Easy Re Screen options. 🗗 Run in Window | 🕀 Run FullScreen | 🔁 Save Report variant | 🤏 Execution Options | 🕞 <u>▲</u> Report Data Period Select Employees Run the Report Report will display on screen. (To Execute Report in Foreground Execute Report in Background (Immediately) download report proceed to page 9) Large selection of employees use the Execute Report in Background (immediately) option. **4 b** Large reports are required to run in the background. Proceed to next slide. To review the Easy Reporter - Employee Hours by Pay Period processed report /nsm37 type /nsm37 in the transaction box and Easy Reporte Employee Hours by Pay Period press enter. 🕝 Run in Window 🕒 Run FullScreen 🕒 Save Report variant 🔍 Execution Options • This will take you to Report Data Period Select Employees Run the Report the Simple Job Execute Report in Foreground Execute Report in Background (Immediately) Selection screen