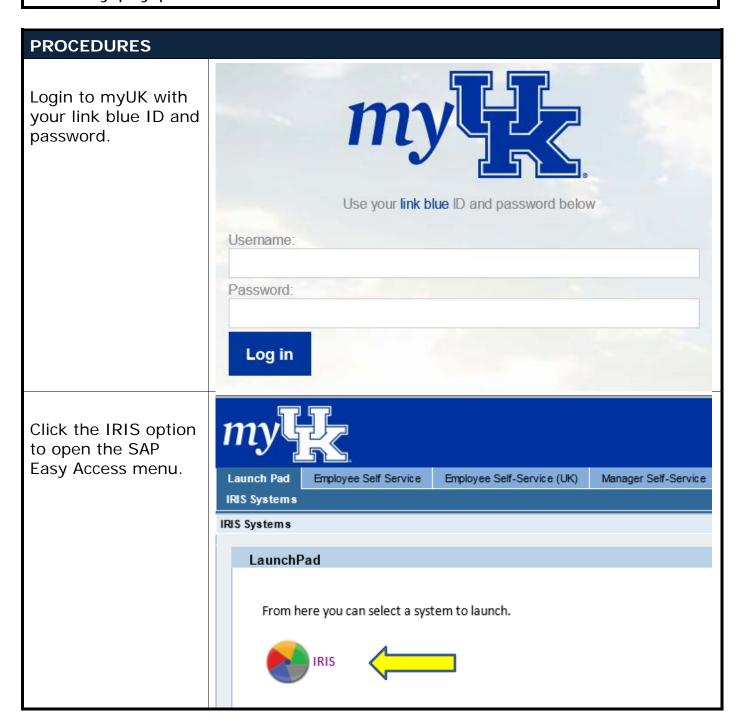

**P1rocess:** Utilize Spinifex reporting software to review employee hours by pay period.

Once on the Easy Access menu press the Ctrl+Shift+F4 keys at the same SAP Easy Access time. SAP Easy Access This will bring up the Manual entry of a transaction screen. PA20 - Display HR Master Data PA30 - Maintain HR Master Data Enter /spin/er in the Manual entry of a transaction is transaction code field. /spin/er Transaction Code Hit enter which will ✓ | × add the Spinifex Easy Reporter transaction to your Favorites section. SAP Easy Access Double click on the /SPIN/ER option to SAP Easy Access open SpinifexIT Easy Reporter. 🗸 Ġ Favorites ★ /SPIN/ER - Easy Reporter ■ PA20 - Display HR Master Data PA30 - Maintain HR Master Data S\_PH0\_48000510 - Ad Hoc Query ₩ PUOC\_10 - Off-Cycle Workbench ■ PC\_PAYRESULT - Display Payroll Results. **※** /SPIN/EHD - Easy Help Desk