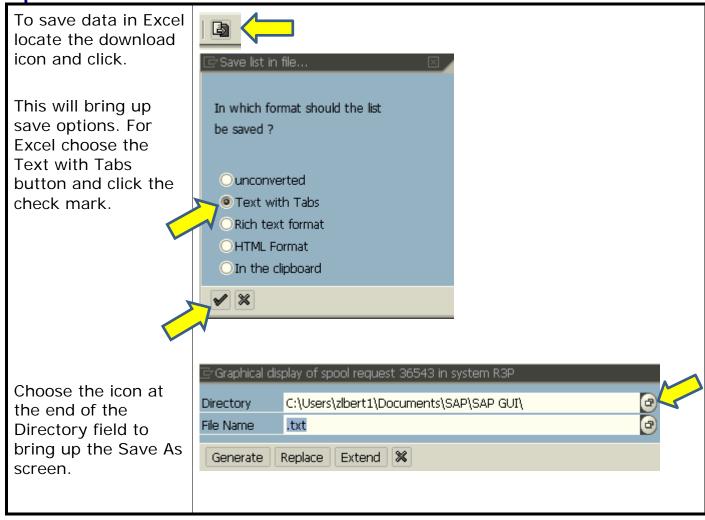

eport Data Period Select Employees Run the Report Report will display on screen. (To Execute Report in Foreground Execute Report in Background (Immediately) download report proceed to page 9) Large selection of employees use the Execute Report in Background (immediately) option. **4 b** Large reports are required to run in the background. Proceed to next slide. To review the Easy Reporter - Employee Hours by Pay Period processed report /nsm37 type /nsm37 in the transaction box and Easy Reporte Employee Hours by Pay Period press enter. 🕝 Run in Window 🕒 Run FullScreen 🕒 Save Report variant 🔍 Execution Options • This will take you to Report Data Period Select Employees Run the Report the Simple Job Execute Report in Foreground Execute Report in Background (Immediately) Selection screen