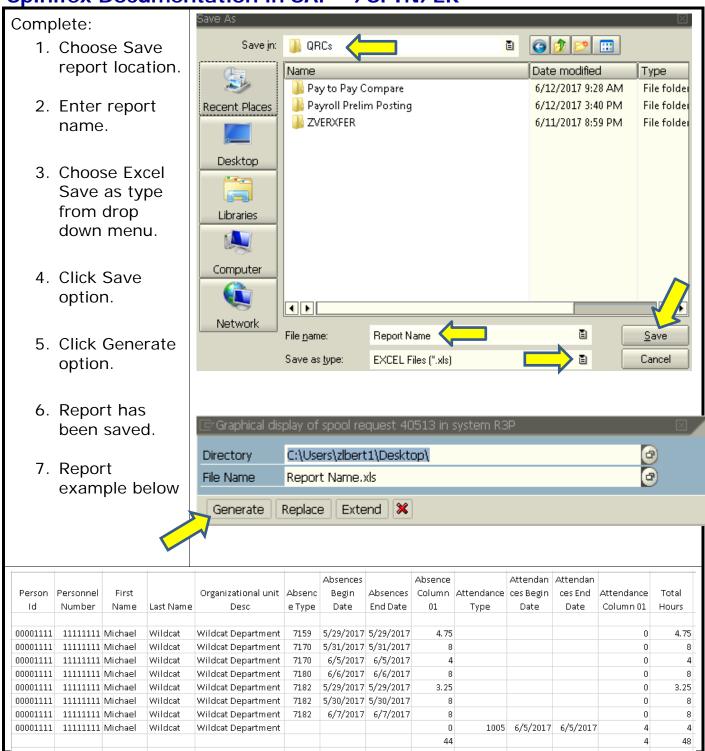

ort Data Period Select Employees Run the Report Report will display on screen. (To Execute Report in Foreground Execute Report in Background (Immediately) download report proceed to page 9) Large selection of employees use the Execute Report in Background (immediately) option. **4 b** Large reports are required to run in the background. Proceed to next slide. To review the Easy Reporter - Employee Hours by Pay Period processed report /nsm37 type /nsm37 in the transaction box and Easy Reporte Employee Hours by Pay Period press enter. 🕝 Run in Window 🕒 Run FullScreen 🕒 Save Report variant 🔍 Execution Options • This will take you to Report Data Period Select Employees Run the Report the Simple Job Execute Report in Foreground Execute Report in Background (Immediately) Selection screen