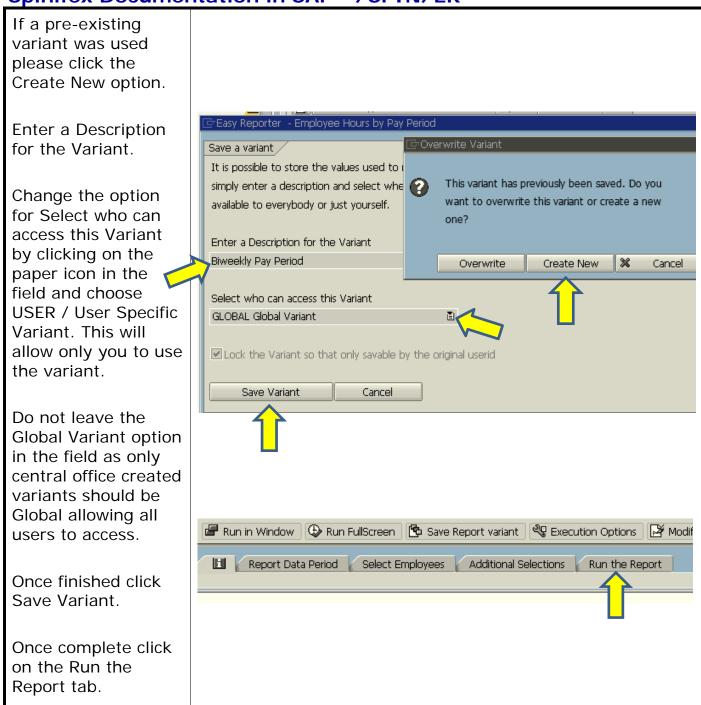

Tab contains options to pull data/narrow results. r - Employee Hours by Pay Period n Window | 🕒 Run FullScreen | 🏲 Save Report variant Secution Options Modify Output Enter appropriate data in field(s). nod / Report Dat Select Employees Run the Report Employee Selection External Person ID, Personnel Number, Selection Type Option Value External Person ID 8 Organizational Unit Personnel Number or Org Selection can Payroll Area B1 ➾ be used to pull data. ➾ Employment Status ➾ Personnel Area ➾ Personnel Subarea ➾ Employee Group ⇔ Box on right with the Employee Subgroup ➾ Organizational Unit yellow arrow allows Org Selection multiple entries. To save variant with desired changes click the Save Report variant option.