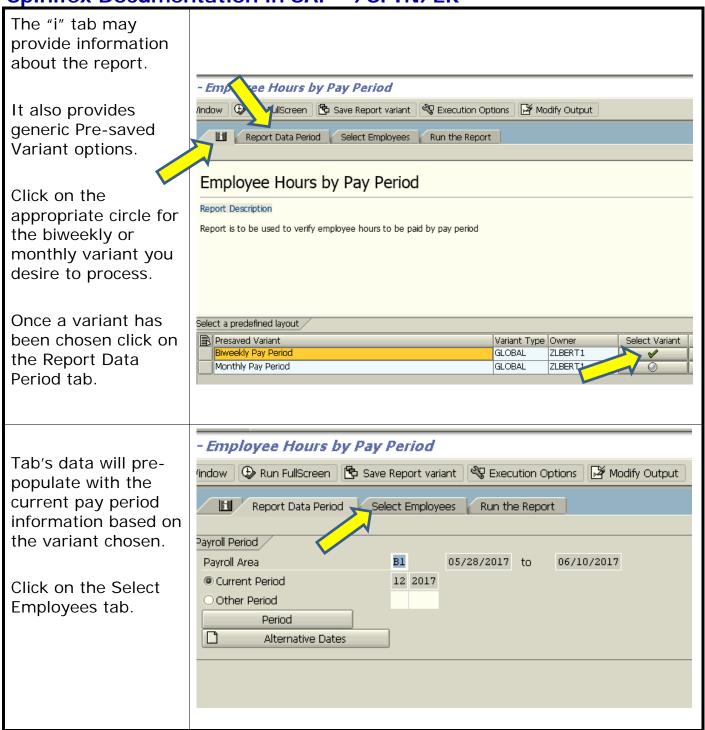

Tab contains options to pull data/narrow results. r - Employee Hours by Pay Period n Window | 🕒 Run FullScreen | 🏲 Save Report variant Secution Options Modify Output Enter appropriate data in field(s). nod / Report Dat Select Employees Run the Report Employee Selection External Person ID, Personnel Number, Selection Type Option Value External Person ID 8 Organizational Unit Personnel Number or Org Selection can Payroll Area B1 ➾ be used to pull data. ➾ Employment Status ➾ Personnel Area ➾ Personnel Subarea ➾ Employee Group ⇔ Box on right with the Employee Subgroup ➾ Organizational Unit yellow arrow allows Org Selection multiple entries. To save variant with desired changes click the Save Report variant option.