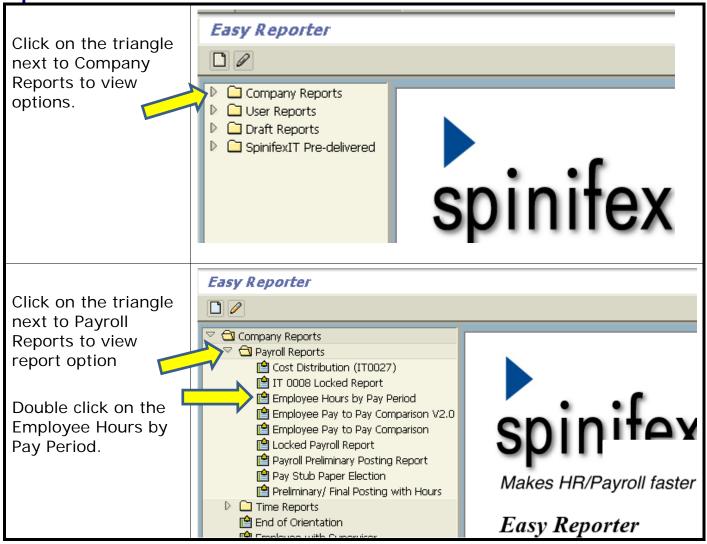

**P1rocess:** Utilize Spinifex reporting software to review employee hours by pay period.

Once on the Easy Access menu press the Ctrl+Shift+F4 keys at the same SAP Easy Access time. SAP Easy Access This will bring up the Manual entry of a transaction screen. PA20 - Display HR Master Data PA30 - Maintain HR Master Data Enter /spin/er in the Manual entry of a transaction is transaction code field. /spin/er Transaction Code Hit enter which will ✓ | × add the Spinifex Easy Reporter transaction to your Favorites section. SAP Easy Access Double click on the /SPIN/ER option to SAP Easy Access open SpinifexIT Easy Reporter. 🗸 Ġ Favorites ★ /SPIN/ER - Easy Reporter ■ PA20 - Display HR Master Data PA30 - Maintain HR Master Data S\_PH0\_48000510 - Ad Hoc Query ₩ PUOC\_10 - Off-Cycle Workbench ■ PC\_PAYRESULT - Display Payroll Results. **※** /SPIN/EHD - Easy Help Desk