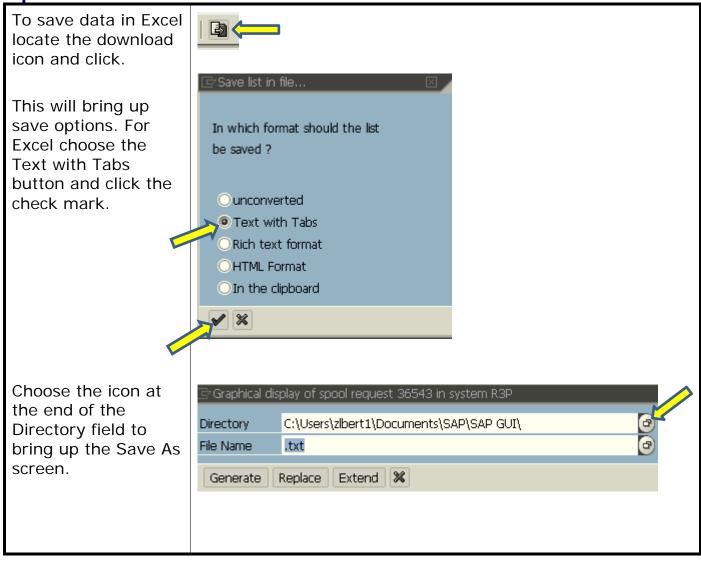

your Favorites section. SAP Easy Access Double click on the /SPIN/ER option to SAP Easy Access open SpinifexIT Easy Reporter. 🗸 Ġ Favorites // /SPIN/ER - Easy Reporter ■ PA20 - Display HR Master Data PA30 - Maintain HR Master Data S\_PH0\_48000510 - Ad Hoc Query ₩ PUOC\_10 - Off-Cycle Workbench ▼ PC\_PAYRESULT - Display Payroll Results **※** /SPIN/EHD - Easy Help Desk









Tab is used to process reports in the foreground or background.

Small selection of employees use the Execute Report in Foreground, Run in Window or Run Full Screen options.

Report will display on screen. (To download report proceed to page 10)

Large selection of employees use the Execute Report in Background (immediately) option.

Large reports are required to run in the background.

Proceed to next slide.