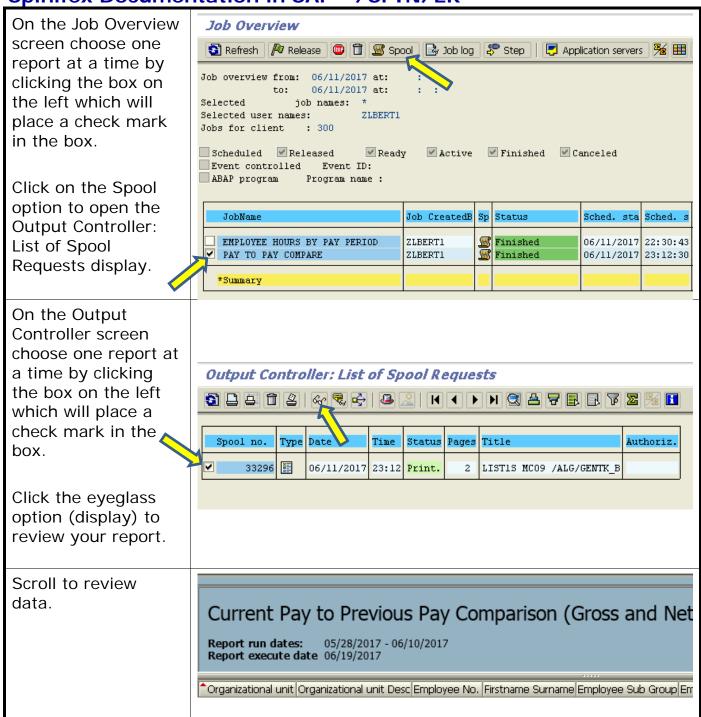

Large selection of employees use the Execute Report in Background (immediately) option.

Large reports are required to run in the background.

Proceed to next slide.