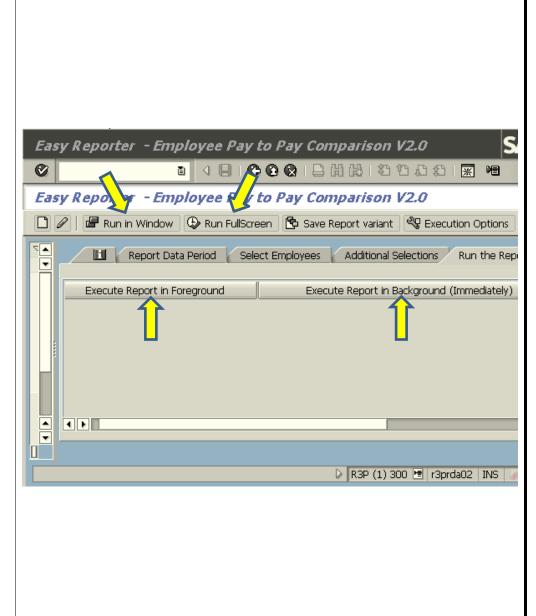

Tab is used to process reports in the foreground or background.

Small selection of employees use the Execute Report in Foreground, Run in Window or Run Full Screen options.

Report will display on screen. (To download report proceed to page 10)

Large selection of employees use the Execute Report in Background (immediately) option.

Large reports are required to run in the background.

Proceed to next slide.