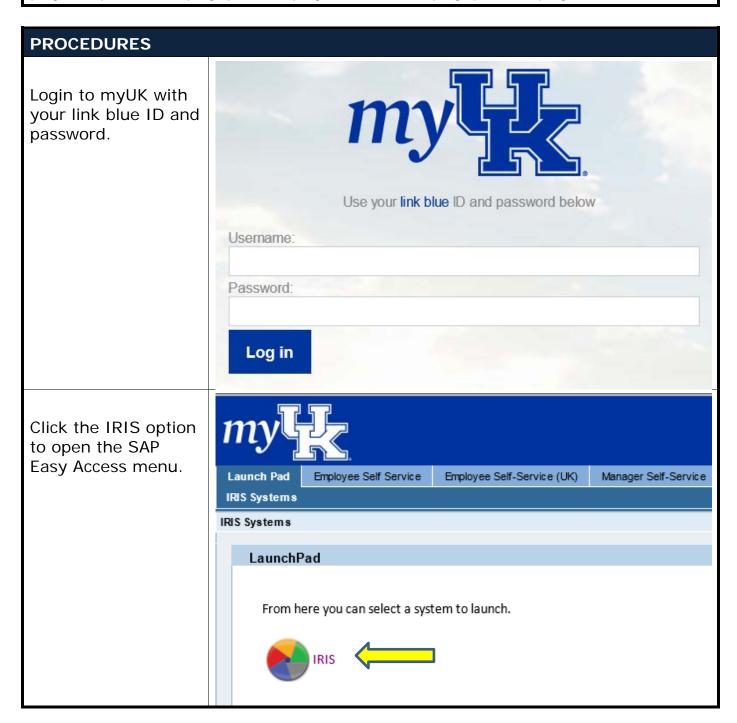

**Process:** Utilize Spinifex reporting software to review employee payroll previous pay period pay to current pay period pay.



Once on the Easy Access menu press the Ctrl+Shift+F4 keys at the same SAP Easy Access time. SAP Easy Access This will bring up the Manual entry of a transaction screen. PA20 - Display HR Master Data Enter /spin/er in the PA30 - Maintain HR Master Data transaction code field. /spin/er Transaction Code Hit enter which will ✓ | × add the Spinifex Easy Reporter transaction to your Favorites section. SAP Easy Access Double click on the /SPIN/ER option to SAP Easy Access open SpinifexIT Easy Reporter. 🗸 Ġ Favorites // /SPIN/ER - Easy Reporter ■ PA20 - Display HR Master Data PA30 - Maintain HR Master Data S\_PH0\_48000510 - Ad Hoc Query ₩ PUOC\_10 - Off-Cycle Workbench ▼ PC\_PAYRESULT - Display Payroll Results **※** /SPIN/EHD - Easy Help Desk









Tab is used to process reports in the foreg