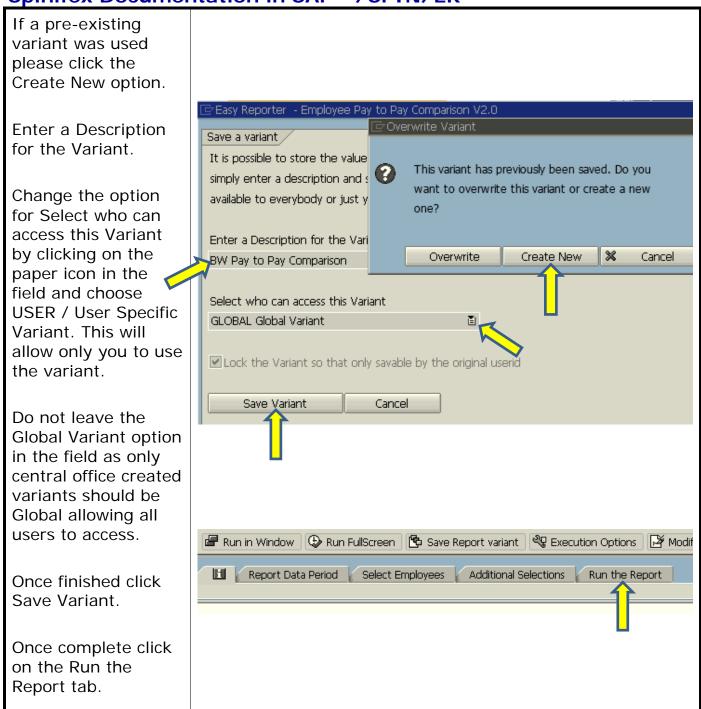

**Process:** Utilize Spinifex reporting software to review employee payroll previous pay period pay to current pay period pay.

Once on the Easy Access menu press the Ctrl+Shift+F4 keys at the same SAP Easy Access time. SAP Easy Access This will bring up the Manual entry of a transaction screen. PA20 - Display HR Master Data Enter /spin/er in the PA30 - Maintain HR Master Data transaction code field. /spin/er Transaction Code Hit enter which will ✓ | × add the Spinifex Easy Reporter transaction to your Favorites section. SAP Easy Access Double click on the /SPIN/ER option to SAP Easy Access open SpinifexIT Easy Reporter. 🗸 Ġ Favorites // /SPIN/ER - Easy Reporter ■ PA20 - Display HR Master Data PA30 - Maintain HR Master Data S\_PH0\_48000510 - Ad Hoc Query ₩ PUOC\_10 - Off-Cycle Workbench ▼ PC\_PAYRESULT - Display Payroll Results **※** /SPIN/EHD - Easy Help Desk