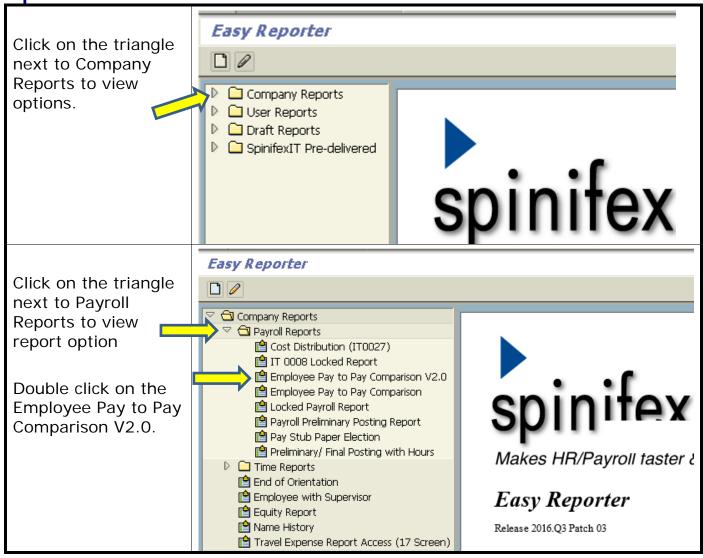

revious pay period pay to current pay period pay.



Once on the Easy Access menu press the Ctrl+Shift+F4 keys at the same SAP Easy Access time. SAP Easy Access This will bring up the Manual entry of a transaction screen. PA20 - Display HR Master Data Enter /spin/er in the PA30 - Maintain HR Master Data transaction code field. /spin/er Transaction Code Hit enter which will ✓ | × add the Spinifex Easy Reporter transaction to your Favorites section. SAP Easy Access Double click on the /SPIN/ER option to SAP Easy Access open SpinifexIT Easy Reporter. 🗸 Ġ Favorites // /SPIN/ER - Easy Reporter ■ PA20 - Display HR Master Data PA30 - Maintain HR Master Data S\_PH0\_48000510 - Ad Hoc Query ₩ PUOC\_10 - Off-Cycle Workbench ▼ PC\_PAYRESULT - Display Payroll Results **※** /SPIN/EHD - Easy Help Desk









Tab is used to process reports in the foreground or background.

Small selection of employees use the Execute Report in Foreground, Run in Window or Run Full Screen options.

Report will display on screen. (To download report proceed to page 10)

Large selection of employees use the Execute Report in Background (immediately) option.

Large reports are required to run in the background.

Proceed to next slide.