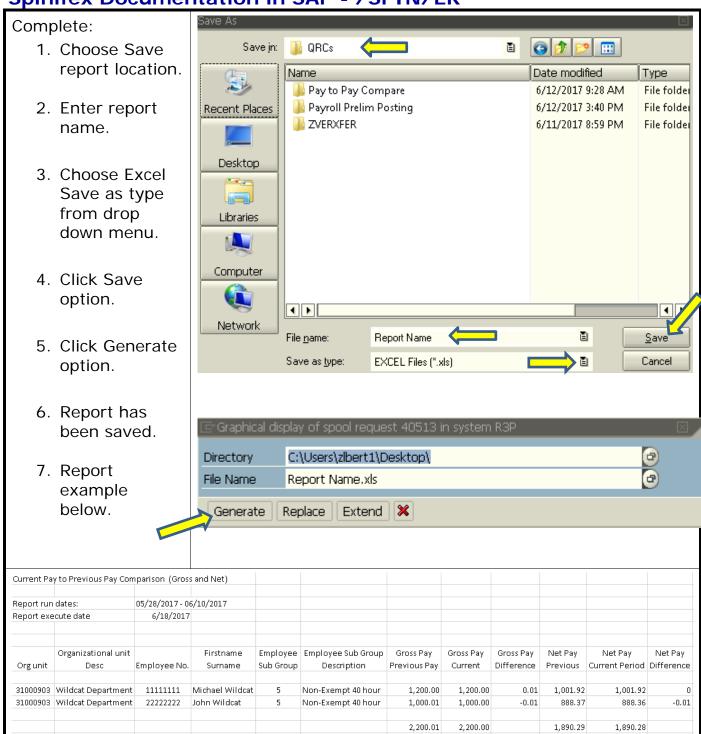

ur Favorites section. SAP Easy Access Double click on the /SPIN/ER option to SAP Easy Access open SpinifexIT Easy Reporter. 🗸 Ġ Favorites // /SPIN/ER - Easy Reporter ■ PA20 - Display HR Master Data PA30 - Maintain HR Master Data S\_PH0\_48000510 - Ad Hoc Query ₩ PUOC\_10 - Off-Cycle Workbench ▼ PC\_PAYRESULT - Display Payroll Results **※** /SPIN/EHD - Easy Help Desk









Tab is used to process reports in the foreground or background.

Small selection of employees use the Execute Report in Foreground, Run in Window or Run Full Screen options.

Report will display on screen. (To download report proceed to page 10)

Large selection of employees use the Execute Report in Background (immediately) option.

Large reports are required to run in the background.

Proceed to next slide.