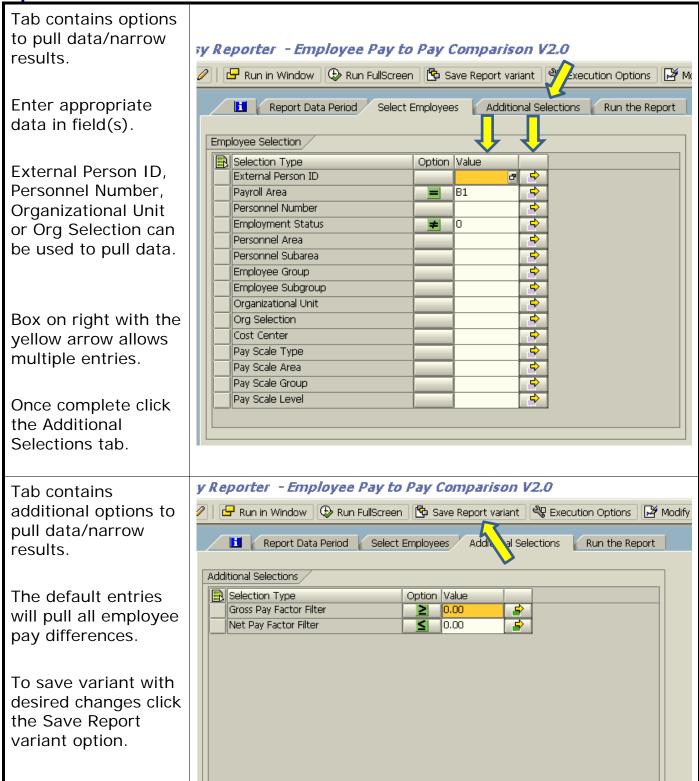

ous pay period pay to current pay period pay.



Once on the Easy Access menu press the Ctrl+Shift+F4 keys at the same SAP Easy Access time. SAP Easy Access This will bring up the Manual entry of a transaction screen. PA20 - Display HR Master Data Enter /spin/er in the PA30 - Maintain HR Master Data transaction code field. /spin/er Transaction Code Hit enter which will ✓ | × add the Spinifex Easy Reporter transaction to your Favorites section. SAP Easy Access Double click on the /SPIN/ER option to SAP Easy Access open SpinifexIT Easy Reporter. 🗸 Ġ Favorites // /SPIN/ER - Easy Reporter ■ PA20 - Display HR Master Data PA30 - Maintain HR Master Data S\_PH0\_48000510 - Ad Hoc Query ₩ PUOC\_10 - Off-Cycle Workbench ▼ PC\_PAYRESULT - Display Payroll Results **※** /SPIN/EHD - Easy Help Desk









Tab is used to process reports in the foreground or background.

Small selection of employees use the Execute Report in Foreground, Run in Window or Run Full Screen options.

Report will display on screen. (To download report proceed to page 10)

Large selection of employees use the Execute Report in Background (immediately) option.

Large reports are required to run in the background.

Proceed to next slide.