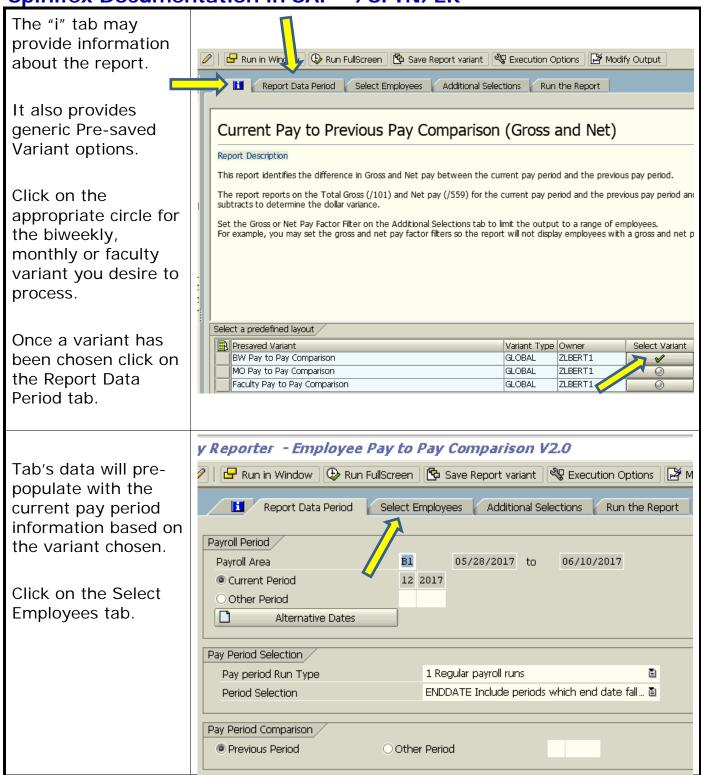

vious pay period pay to current pay period pay.



Once on the Easy Access menu press the Ctrl+Shift+F4 keys at the same SAP Easy Access time. SAP Easy Access This will bring up the Manual entry of a transaction screen. PA20 - Display HR Master Data Enter /spin/er in the PA30 - Maintain HR Master Data transaction code field. /spin/er Transaction Code Hit enter which will ✓ | × add the Spinifex Easy Reporter transaction to your Favorites section. SAP Easy Access Double click on the /SPIN/ER option to SAP Easy Access open SpinifexIT Easy Reporter. 🗸 Ġ Favorites // /SPIN/ER - Easy Reporter ■ PA20 - Display HR Master Data PA30 - Maintain HR Master Data S\_PH0\_48000510 - Ad Hoc Query ₩ PUOC\_10 - Off-Cycle Workbench ▼ PC\_PAYRESULT - Display Payroll Results **※** /SPIN/EHD - Easy Help Desk









Tab is used to process reports in the foreground or background.

Small selection of employees use the Execute Report in Foreground, Run in Window or Run Full Screen options.

Report will display on screen. (To download report proceed to page 10)

Large selection of employees use the Execute Report in Background (immediately) option.

Large reports are required to run in the background.

Proceed to next slide.