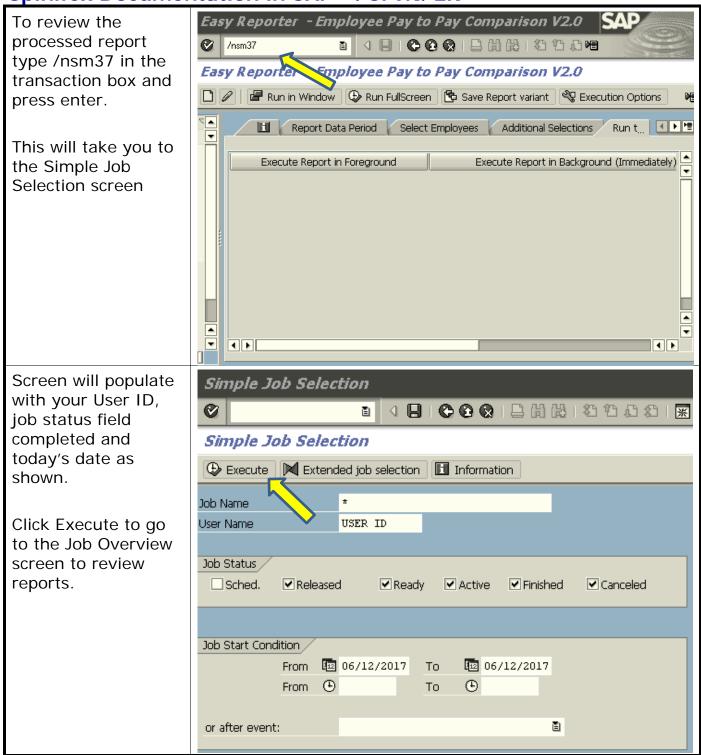

Large selection of employees use the Execute Report in Background (immediately) option.

Large reports are required to run in the background.

Proceed to next slide.